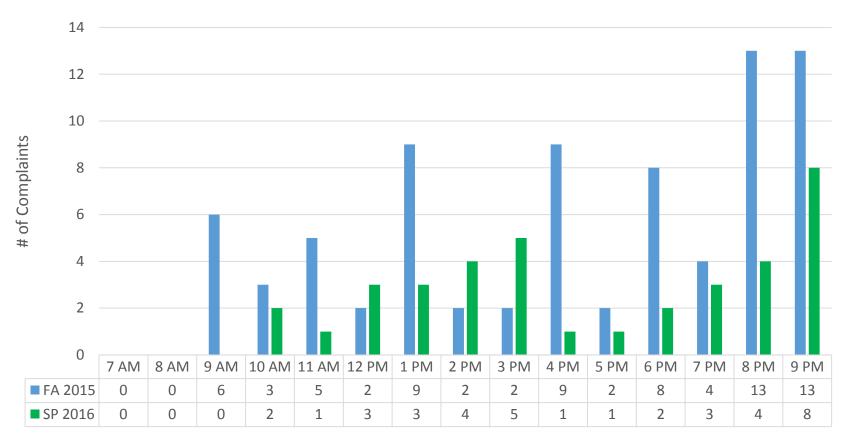

## Noise Complaints by Time of Day

Note: Instant Message service ends at 10 PM.