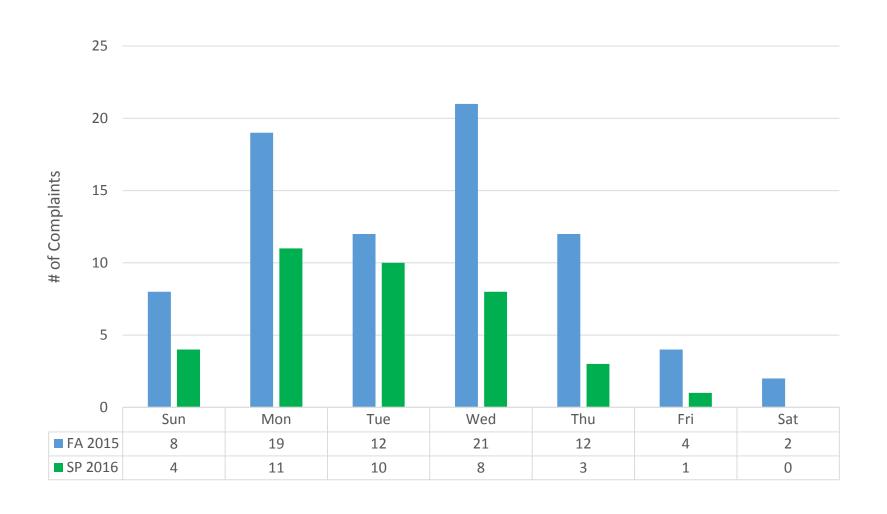

# Walker Library Noise Complaints Fall 2015-Spring 2016

An Analysis of LibChat Transcripts



## Methodology

- Downloaded LibChat transcripts for August 1 through December 10, 2015 AND January 1-May 5, 2016.
- Filtered LibChat transcripts for mentions of (loud OR nois\* OR quiet OR talk\* OR music OR complain\*).
- Identified <u>78</u> unique noise complaints for Fall 2015 and <u>37</u> for Spring 2016.
- Note: This only includes noise complaints that originate from patron-initiated instant messages.

## Noise Complaints by Day of Week



# Noise Complaints by Week of Semester



## Percentage of Total Patrons with Noise Complaints (by Week of Semester)

Percentage

0.01%

0.00%

0.00%

0.00%

0.01%

0.02%

0.01%

0.00%

0.03%

0.00%

0.01%

0.00%

0.00%

0.00%

0.02%

0.02%

Fall 2015 Spring 2016

| Week | Gate Count | Complaints | Percentage | Week | Gate Count | Complaints |
|------|------------|------------|------------|------|------------|------------|
| 1    | 26906      | 0          | 0.00%      | 1    | 15303      | 2          |
| 2    | 30411      | 2          | 0.01%      | 2    | 24254      | 0          |
| 3    | 23929      | 2          | 0.01%      | 3    | 25279      | 0          |
| 4    | 34288      | 3          | 0.01%      | 4    | 18804      | 0          |
| 5    | 33139      | 3          | 0.01%      |