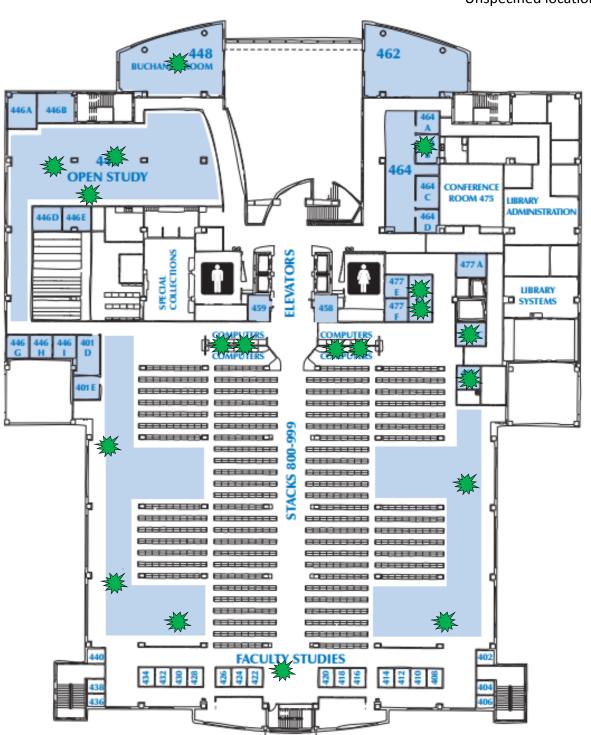

### **FOURTH FLOOR**

Designated study areas (Reservable group study rooms available.)

Complaint: Total complaints: 24
Unspecified location: 4