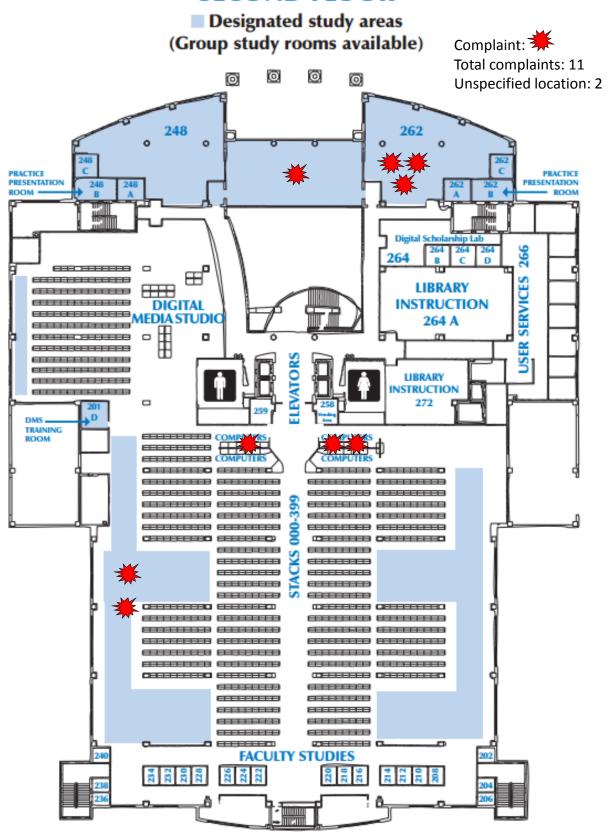

## Noise Complaints by Floor

Note: Three complaints for FALL 2015 and one for SPRING 2016 were general in nature and did not identify a specific floor.

#### SECOND FLOOR