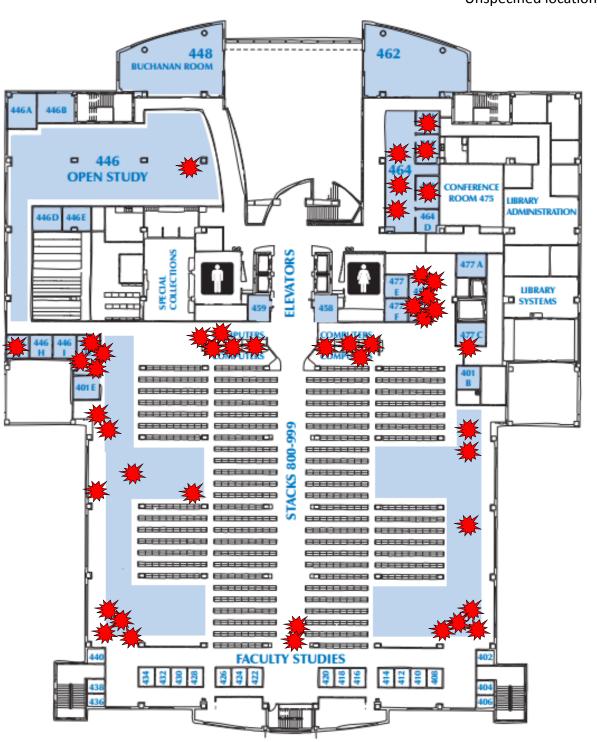

#### **FOURTH FLOOR**

Designated study areas (Reservable group study rooms available.)

Complaint: \*\*
Total complaints: 48
Unspecified location: 2