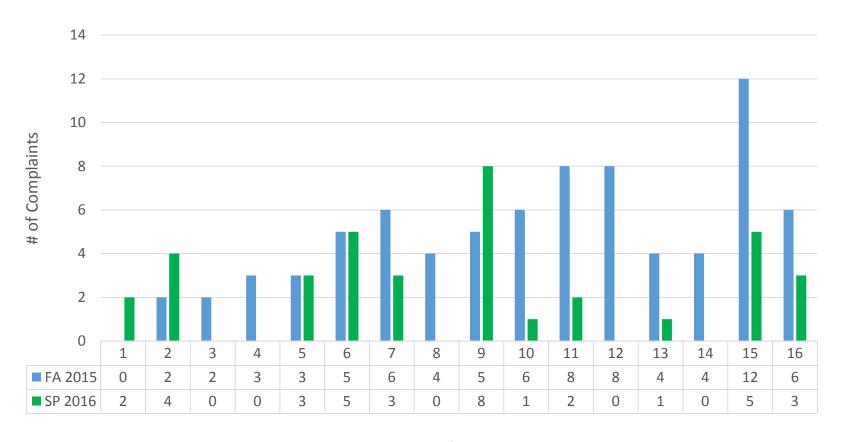

# Noise Complaints by Week of Semester

## Percentage of Total Patrons with Noise Complaints (by Week of Semester)

Percentage

0.01%

0.00%

0.00%

0.00%

0.01%

0.02%

0.01%

0.00%

0.03%

0.00%

0.01%

0.00%

0.00%

0.00%

0.02%

0.02%

Fall 2015 Spring 2016

| Week | Gate Count | Complaints | Percentage | Week | Gate Count | Complaints |
|------|------------|------------|------------|------|------------|------------|
| 1    | 26906      | 0          | 0.00%      | 1    | 15303      | 2          |
| 2    | 30411      | 2          | 0.01%      | 2    | 24254      | 0          |
| 3    | 23929      | 2          | 0.01%      | 3    | 25279      | 0          |
| 4    | 34288      | 3          | 0.01%      | 4    | 18804      | 0          |
| 5    | 33139      | 3          | 0.01%      | 5    | 24936      | 3          |
| 6    | 29963      | 5          | 0.02%      | 6    | 26811      | 5          |
| 7    | 32633      | 6          | 0.02%      | 7    | 28765      | 3          |
| 8    | 20615      | 4          | 0.02%      | 8    | 2136       | 0          |
| 9    | 30680      | 5          | 0.02%      | 9    | 25364      | 8          |
| 10   | 29535      | 6          | 0.02%      | 10   | 25906      | 1          |
| 11   | 31718      | 8          | 0.03%      | 11   | 25688      | 2          |
| 12   | 30916      | 8          | 0.03%      | 12   | 26240      | 0          |
| 13   | 26567      | 4          | 0.02%      | 13   | 29226      | 1          |
| 14   | 14043      | 4          | 0.03%      | 14   | 29358      | 0          |
| 15   | 29933      | 12         | 0.04%      | 15   | 29000      | 5          |
| 16   | 22391      | 6          | 0.03%      | 16   | 17233      | 3          |