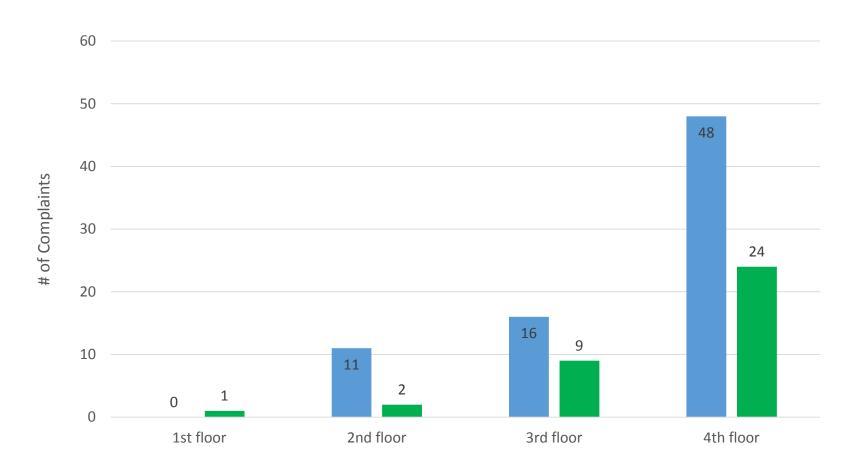

## Noise Complaints by Floor

Note: Three complaints for FALL 2015 and one for SPRING 2016 were general in nature and did not identify a specific floor.

#### SECOND FLOOR

#### THIRD FLOOR

Designated study areas Complaint: (Group study rooms available) Total complaints: 16 Unspecified location: 1 0 0 O. 348 362 LT&ITC **ORDOUBADIAN** UNIVERSITY WRITING CENTER \_\_\_\_\_ .............................. 364 COLLECTION MANAGEMENT \_\_\_\_ 888 BCURRICULUM BBBB BCLASSROOM BBBB 387 O------\_\_\_\_\_ \_\_\_\_ \_\_\_\_ ..... -----a ..... <del>------</del> \_\_\_\_\_ \_\_\_\_\_ FACULTY STUDIES 334

#### **FOURTH FLOOR**

Designated study areas (Reservable group study rooms available.)

Complaint: \*\*
Total complaints: 48
Unspecified location: 2

#### THIRD FLOOR

Designated study areas (Group study rooms available) Complaint: 0 Total complaints: 9 0 0 Unspecified location: 2 348 362 LT&ITC o 0 **ORDOUBADIAN** UNIVERSITY WRITING CENTER \_\_\_\_ \_\_\_\_\_ .............................. 364 COLLECTION MANAGEMENT \_\_\_\_ 888 BCURRICULUM BBBB BCLASSROOM BBBB 387 O ..... \_\_\_\_\_ \_\_\_\_\_ \_\_\_\_\_ \_\_\_\_ \_\_\_\_\_ \_\_\_\_ a..... \_\_\_\_ ..... -----<del>------</del> \_\_\_\_\_ \_\_\_\_\_ \_\_\_\_\_ FACULTY STUDIES 302 328 339 339

### **FOURTH FLOOR**

Designated study areas (Reservable group study rooms available.)

Complaint: Total complaints: 24
Unspecified location: 4