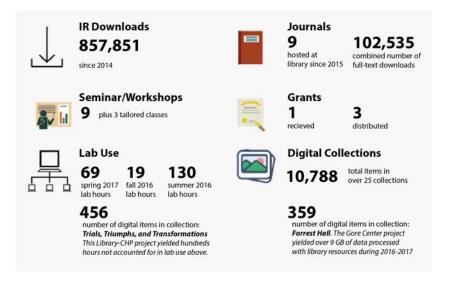

# **Digital Scholarship Initiatives Statistics**

Digital Scholarship is scholarship enhanced by the design of digital projects, incorporation of digital tools, collaboration among digital partners, and dissemination through digital platforms.

### **JEWLScholar**

**Iournals** 

Stable URL · Cost-Effective · Submit Online Increased Visibility · Search Statistics

**JEWLScholar@MTSU** is the institutional repository (IR) of MTSU, providing open access to scholarly materials produced by MTSU faculty, staff and students.

#### Editorial Workflow · Stable Online Access Technical Support · Cost-Effective

**Journals@MTSU** enables open access publications created by MTSU affiliated journals to be freely accessible through the Open Journal Systems software.

## Seed Grant

**Digital Seed Grants** were developed to encourage and create opportunities for faculty members and researchers to use digital technologies in their research or teaching. Applications due in the spring.

Events

**DH Seminar Series** provides a venue for students and faculty to learn and explore digital humanities (DH) topics.

**Digital Workshops** were created to introduce digital tools and provide hands-on learning of data and mapping applications.