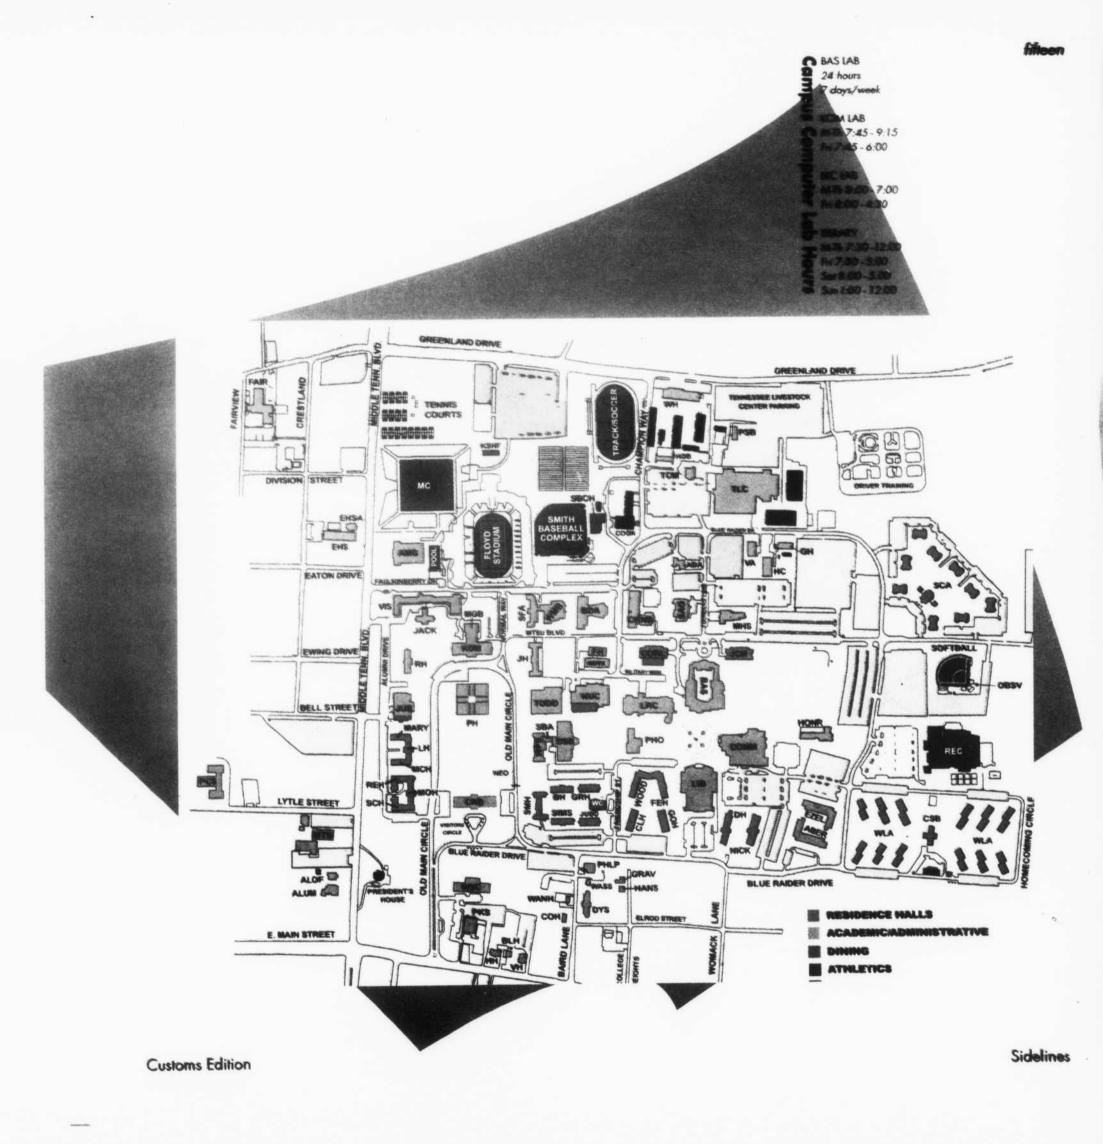

OTE ROTE Annex SAG Stark Agribusiness & Agriscience SBA Strobel Biology Annex SBCH Stephen B. Smith Baseball Clubhouse SCA Scarlett Commons Apartments SCH Schardt Hall SFA Saunders Fine Art Building SIMS Sims Hall SMH Smith Hall TCM Telecommunications Building TLC Tennessee Livestock Center TODD Andrew L Todd Her VA Vocational Agriculture VH Dept. of Criminal Justice Admin VIS Voorhies industrial Studies WANH Internal Audit WASS Budget Office W Woodmore Cybercate WLA Womack Lane Apartments WMB Wright Music Building ACH DOCK WH Warehouse WPS Wiser-Ratten Science Hall WSC Wood-Stago | Center

Academic Vear September 4
October 19-2
Nito Semester
University Closed
Vear Fall 06 / Spring 07
November 23-25
University Closed
University Closed
University Closed
University Closed
University Closed



# Adult Services gives non-traditional students a leg up

By Sarah Crotzer, Sidelines

Not all incoming students are freshmen "[They are] people of any age, but who straight out of high school. A significant portion of MTSU's student body is made up of adult learners, and the Adult Services Center, located on the third floor of the Keathley University Center, is designed to assist them in balancing their education with outside commitments.

"The population of adult learners on campus is 45-47 percent of the body," said Carol Ann Bailey, director of the Adult Services Center. "Adult learners [are] non-traditional students who are coming back to school after...a time away, raising families, going to work in one job and coming back to get a degree in another field.

have adult responsibilit